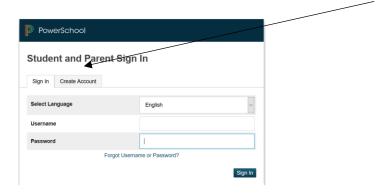

## How to create a new PowerSchool account (if you have not already done so)

Open an internet browser and go to https://ps.lethsd.ab.ca and click on the Create Account tab and

Enter your information, email address and what you want to use as a username and password for your login.