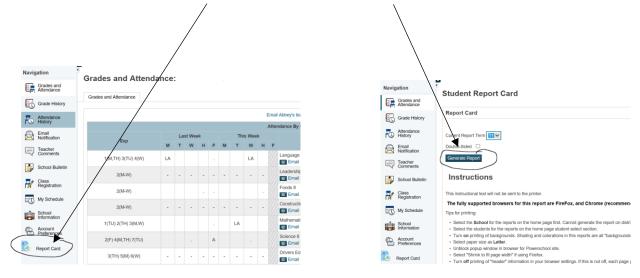

## Accessing your child's Report Card

After logging into the Parent Portal, (on your school website http://gp.lethsd.ab.ca click on the P (top right hand corner) click on Report Card). Then select Generate Report and print if you choose