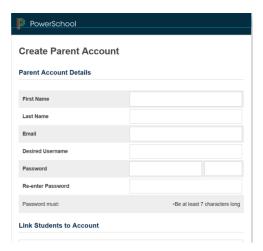

## How to create a new PowerSchool account (if you have not already done so)

Open an internet browser and go to https://ps.lethsd.ab.ca and click on the Create Account tab and

Enter your information, email address and what you want to use as a username and password for your login.

Once you have entered in your child's name, Access ID and password (which you can get from your school office), select relationship. You are able to add multiple children at once if you need to.

Once you have entered the applicable information press Enter at the bottom