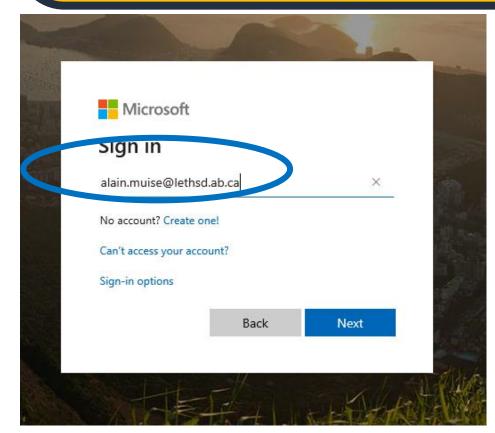

## ACCESSING TEAMS AND STUDENT WORK

Gilbert Paterson Middle School

classes cancelled across...

0

널

You will be taken to a login Screen Similar to this Enter your school email address Format: Grade 6: first.lastname26@lethsd.ab.ca Grade 7: first.lastname25@lethsd.ab.ca Grade 8: first.lastname24@lethsd.ab.ca

## After you click on Next, you will be brought to a different website

If you are having issues or troubles logging in please contact the school. If you are having troubles remembering your <u>username or password</u>, Please contact Sara Kundrik (<u>Sara Kundrik@lethsd.ab.ca</u>). For all other technical support please contact Alain Muise (alain muise@lethsd.ab.ca)