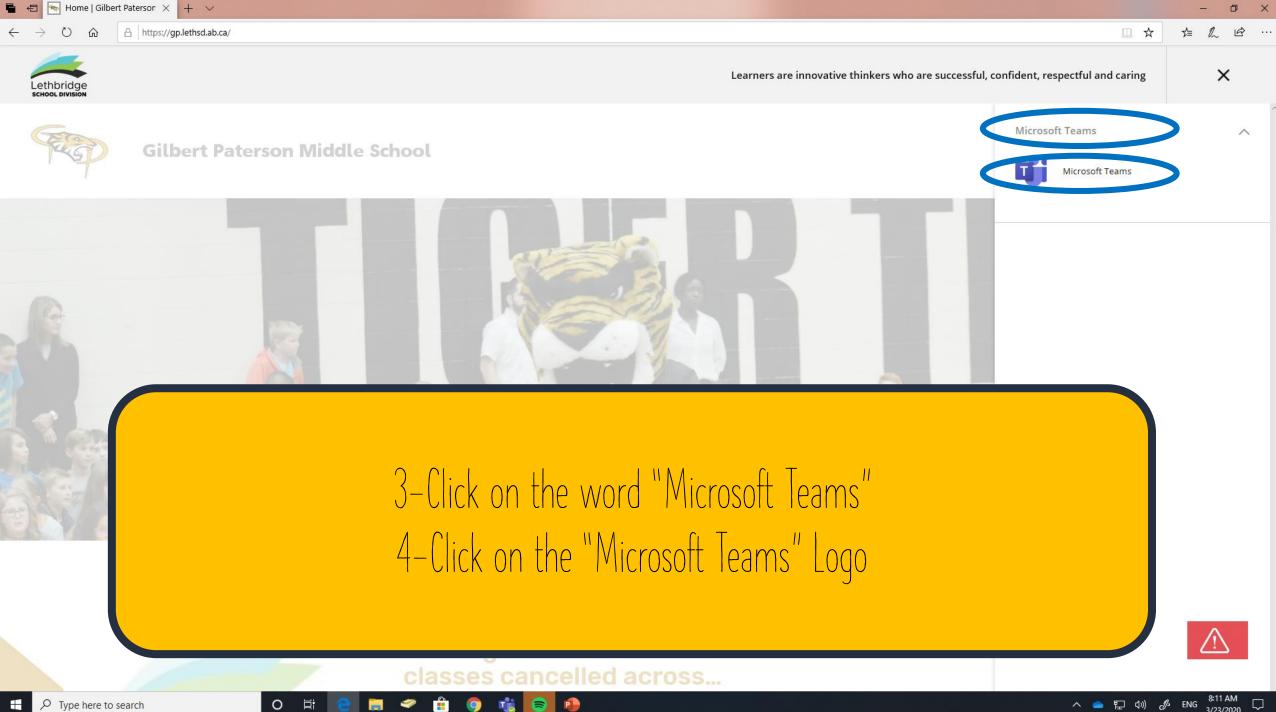

## ACCESSING TEAMS AND STUDENT WORK

Gilbert Paterson Middle School



classes cancelled across...

0

널



You will be taken to a login Screen Similar to this Enter your school email address Format: Grade 6: first.lastname26@lethsd.ab.ca Grade 7: first.lastname25@lethsd.ab.ca Grade 8: first.lastname24@lethsd.ab.ca



## After you click on Next, you will be brought to a different website









If you are having issues or troubles logging in please contact the school. If you are having troubles remembering your <u>username or password</u>, Please contact Sara Kundrik (<u>Sara Kundrik@lethsd.ab.ca</u>). For all other technical support please contact Alain Muise (alain muise@lethsd.ab.ca)