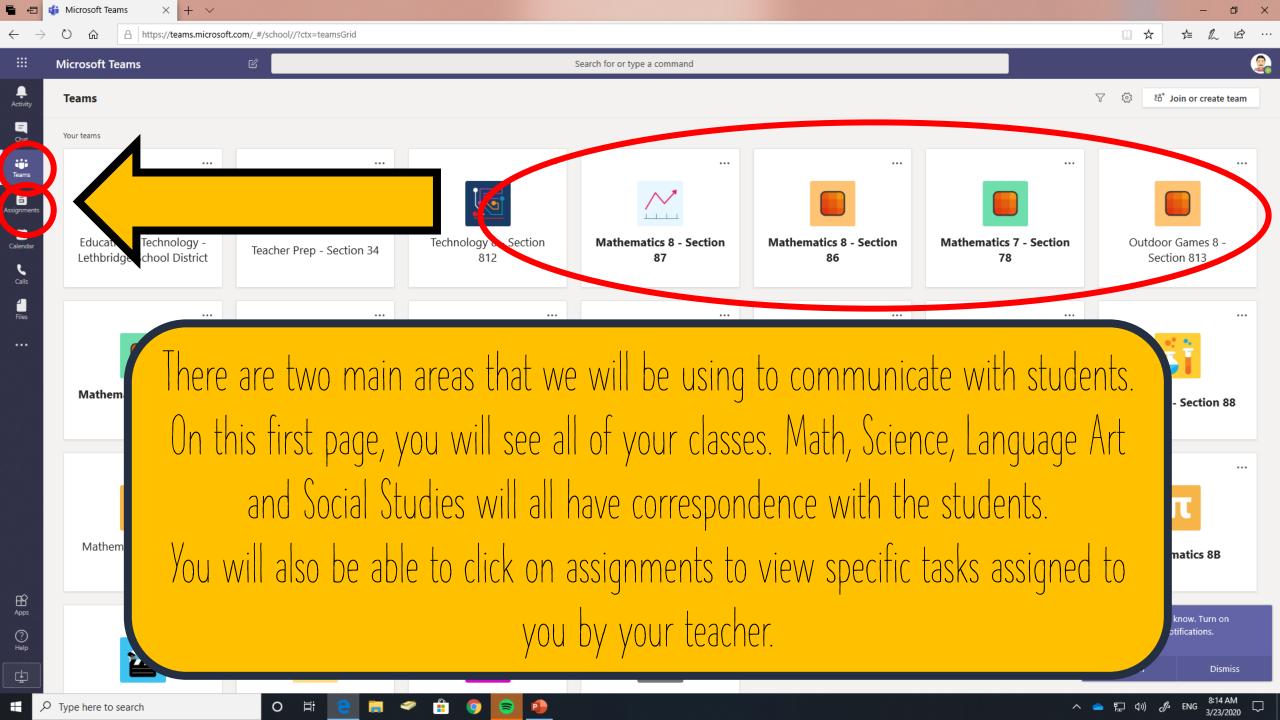

## ACCESSING TEAMS AND STUDENT WORK

Gilbert Paterson Middle School



classes cancelled across...

0

널



You will be taken to a login Screen Similar to this Enter your school email address Format: Grade 6: first.lastname26@lethsd.ab.ca Grade 7: first.lastname25@lethsd.ab.ca Grade 8: first.lastname24@lethsd.ab.ca



## After you click on Next, you will be brought to a different website









If you are having issues or troubles logging in please contact the school. If you are having troubles remembering your <u>username or password</u>, Please contact Sara Kundrik (<u>Sara Kundrik@lethsd.ab.ca</u>). For all other technical support please contact Alain Muise (alain muise@lethsd.ab.ca)