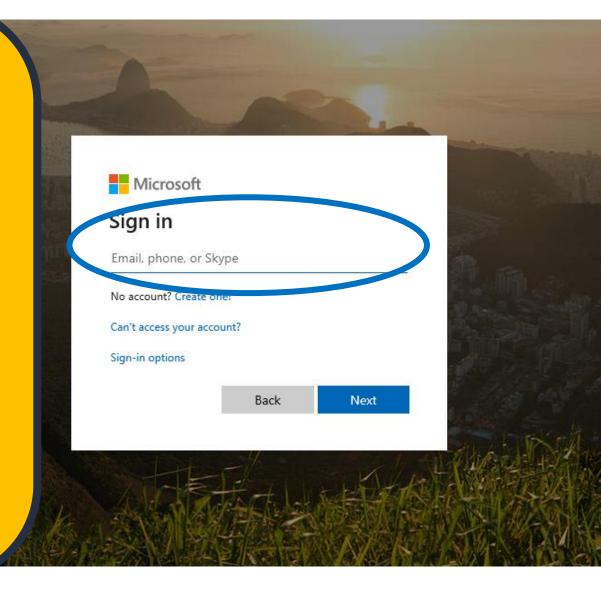

## ACCESSING TEAMS AND STUDENT WORK

Gilbert Paterson Middle School

classes cancelled across...

0

널

You will be taken to a login Screen Similar to this Enter your school email address Format: Grade 6: first.lastname26@lethsd.ab.ca Grade 7: first.lastname25@lethsd.ab.ca Grade 8: first.lastname24@lethsd.ab.ca