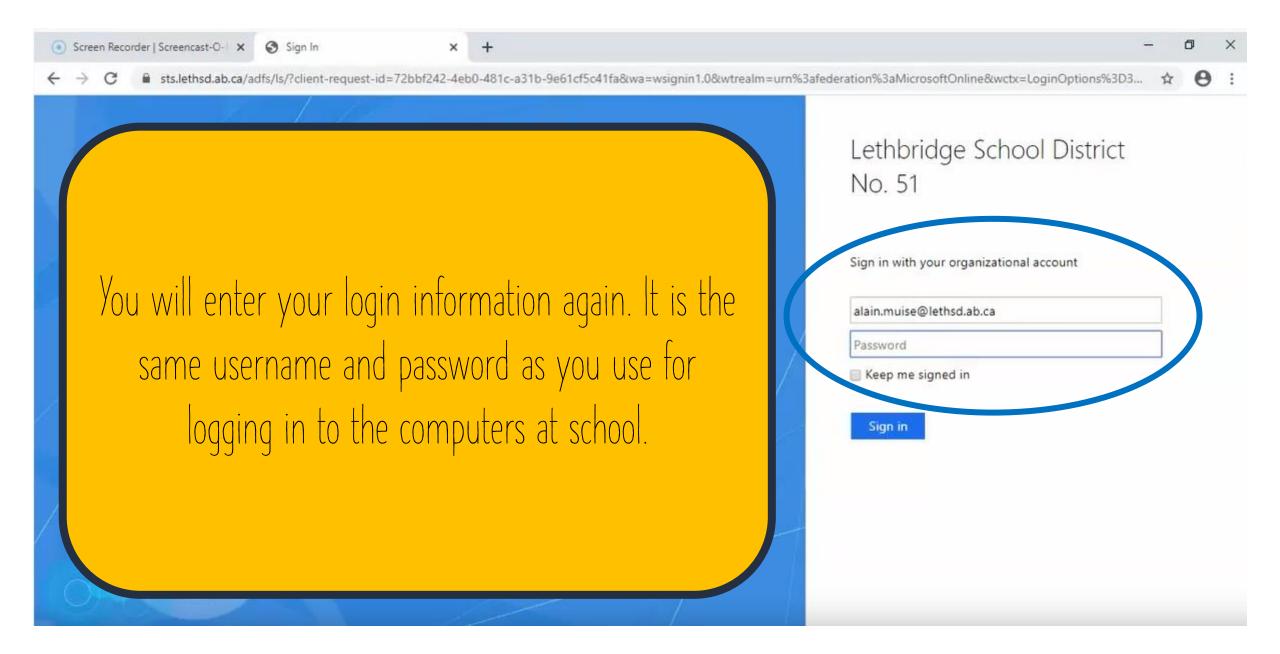

## After you click on Next, you will be brought to a different website

If you are having issues or troubles logging in please contact the school. If you are having troubles remembering your <u>username or password</u>, Please contact Sara Kundrik (<u>Sara Kundrik@lethsd.ab.ca</u>). For all other technical support please contact Alain Muise (alain muise@lethsd.ab.ca)