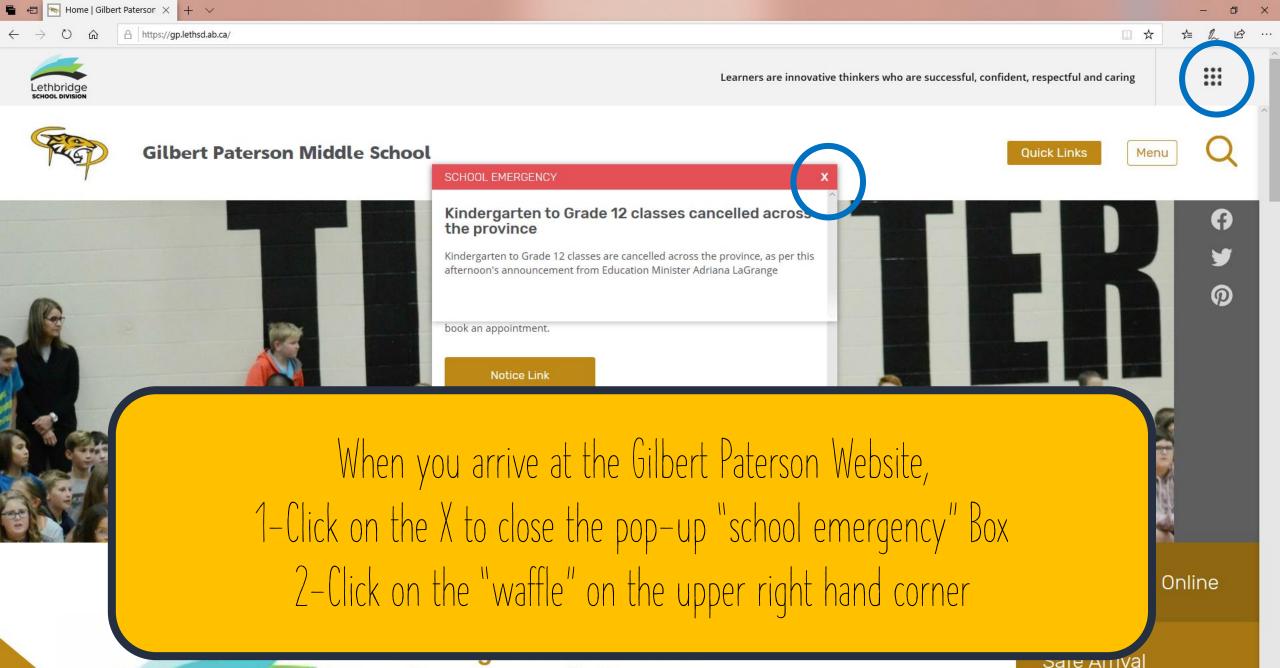

## ACCESSING TEAMS AND STUDENT WORK

Gilbert Paterson Middle School



classes cancelled across...

0

널



You will be taken to a login Screen Similar to this Enter your school email address Format: Grade 6: first.lastname26@lethsd.ab.ca Grade 7: first.lastname25@lethsd.ab.ca Grade 8: first.lastname24@lethsd.ab.ca



## After you click on Next, you will be brought to a different website









If you are having issues or troubles logging in please contact the school. If you are having troubles remembering your <u>username or password</u>, Please contact Sara Kundrik (<u>Sara Kundrik@lethsd.ab.ca</u>). For all other technical support please contact Alain Muise (alain muise@lethsd.ab.ca)